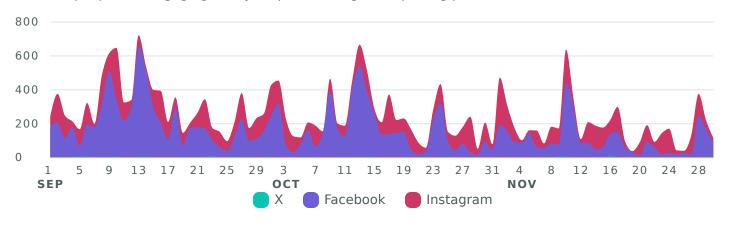

## **Engagements**

See how people are engaging with your posts during the reporting period.

| Engagement Metrics | Totals |
|--------------------|--------|
| Engagements        | 22,787 |

### **Engagements**

See how people are engaging with your posts during the reporting period.

| Engagement Metrics    | Totals |
|-----------------------|--------|
| X Engagements         | 68     |
| Facebook Engagements  | 14,426 |
| Instagram Engagements | 8,293  |