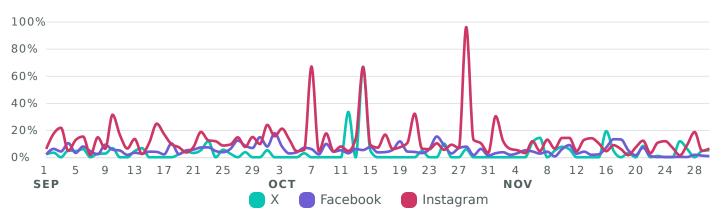

#### **Engagement Rate**

See how engaged people are with your posts during the reporting period.

| Engagement Rate Metrics          | Rate  |
|----------------------------------|-------|
| Engagement Rate (per Impression) | 4.6%  |
| X Engagement Rate                | 3.3%  |
| Facebook Engagement Rate         | 3.5%  |
| Instagram Engagement Rate        | 10.8% |