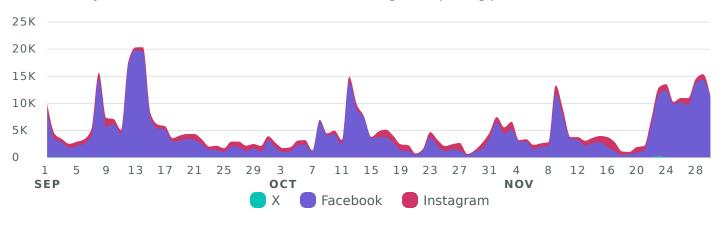

### **Impressions**

Review how your content was seen across networks during the reporting period.

| Impression Metrics    | Totals  |
|-----------------------|---------|
| Impressions           | 491,641 |
| X Impressions         | 2,083   |
| Facebook Impressions  | 412,624 |
| Instagram Impressions | 76,934  |