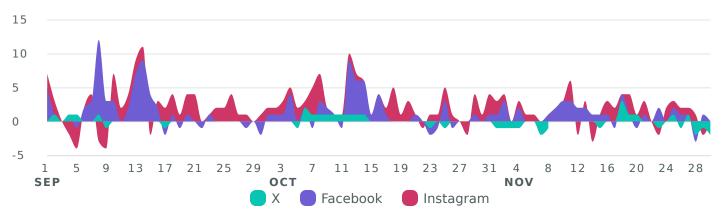

#### **Audience Growth**

See how your audience grew during the reporting period.

| Audience Metrics              | Totals |
|-------------------------------|--------|
| Audience                      | 12,452 |
| Net Audience Growth           | 193    |
| X Net Follower Growth         | 1      |
| Facebook Net Follower Growth  | 108    |
| Instagram Net Follower Growth | 84     |