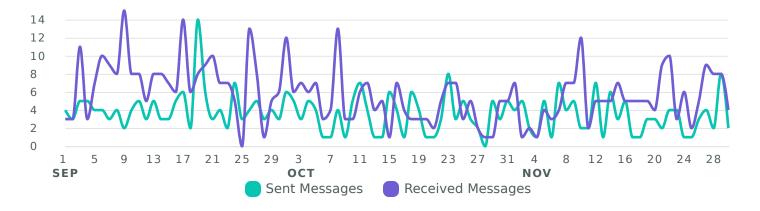

# **Message Volume**

Review the volume of sent and received messages across networks during the selected time period. Messages per Day

| Sent Messages Metrics   | Totals |
|-------------------------|--------|
| Total Sent Messages     | 335    |
| X Sent Messages         | 67     |
| Facebook Sent Messages  | 118    |
| Instagram Sent Messages | 150    |

| Received Messages Metrics   | Totals |
|-----------------------------|--------|
| Total Received Messages     | 528    |
| X Received Messages         | 51     |
| Facebook Received Messages  | 191    |
| Instagram Received Messages | 286    |