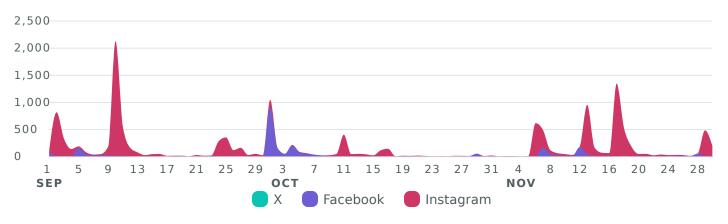

### **Impressions**

Review how your content was seen across networks during the reporting period.

| Impression Metrics    | Totals  |
|-----------------------|---------|
| Impressions           | 491,641 |
| X Impressions         | 2,083   |
| Facebook Impressions  | 412,624 |
| Instagram Impressions | 76,934  |