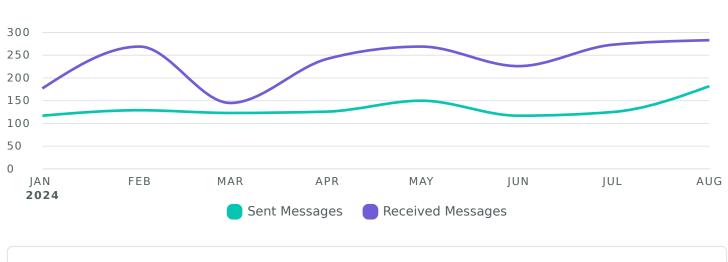

### Message Volume

Review the volume of sent and received messages across networks during the selected time period.

Messages per Month

| Sent Messages Metrics   | Totals |
|-------------------------|--------|
| Total Sent Messages     | 1,061  |
| X Sent Messages         | 248    |
| Facebook Sent Messages  | 369    |
| Instagram Sent Messages | 444    |

| Received Messages Metrics   | Totals |
|-----------------------------|--------|
| Total Received Messages     | 1,876  |
| X Received Messages         | 115    |
| Facebook Received Messages  | 785    |
| Instagram Received Messages | 976    |