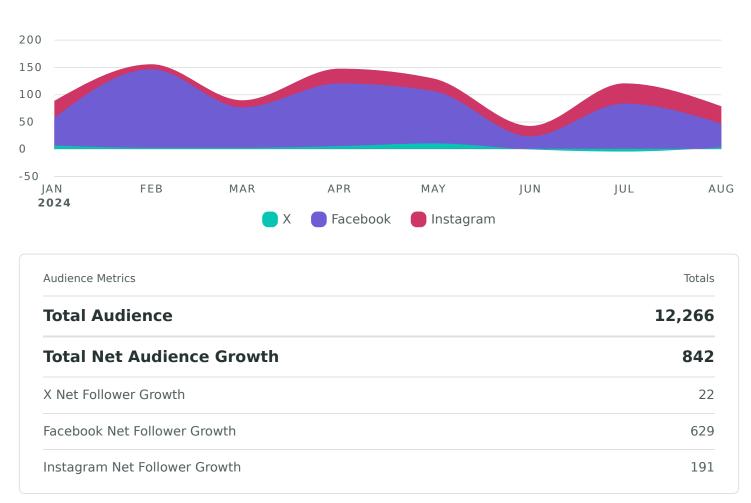

### **Audience Growth**

See how your audience grew during the reporting period.

Net Audience Growth, by Month

### **Profiles**

Review your aggregate profile and page metrics from the reporting period.

| Profile                                               | Audience | Net<br>Audience<br>Growth | Published<br>Posts | Impressions | Engagements | Engagement<br>Rate (per<br>Impression) | Video<br>Views |
|-------------------------------------------------------|----------|---------------------------|--------------------|-------------|-------------|----------------------------------------|----------------|
| <b>Reporting Period</b><br>Jan 1, 2024 – Aug 31, 2024 | 12,266   | 842                       | 945                | 1,503,894   | 69,294      | 4.6%                                   | 39,654         |
| • 7 Visit Sidmouth                                    | 8,276    | 629                       | 318                | 1,263,180   | 42,945      | 3.4%                                   | 15,083         |
| isitsidmouth                                          | 3,723    | 191                       | 379                | 228,056     | 25,885      | 11.4%                                  | 24,460         |
|                                                       | 267      | 22                        | 248                | 12,658      | 464         | 3.7%                                   | 111            |