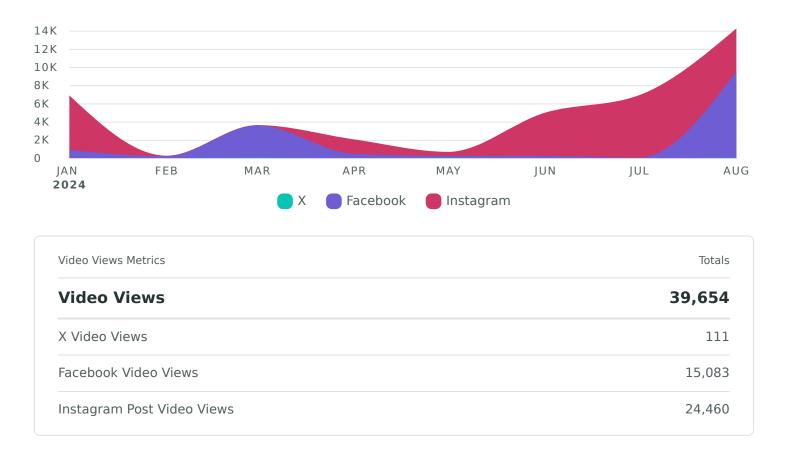

#### **Video Views**

Review how your videos were viewed across networks during the reporting period.

#### Video Views, by Month