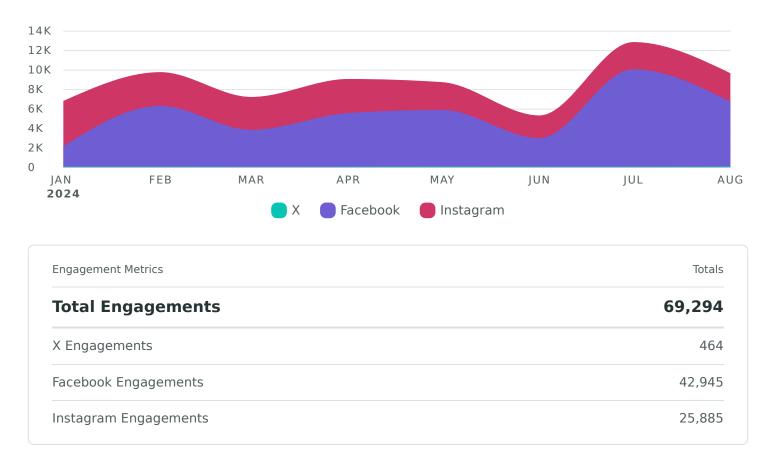

### Engagement

See how people are engaging with your posts during the reporting period.

Engagements, by Month

### **Profiles**

Review your aggregate profile and page metrics from the reporting period.

| Profile                                               | Audience | Net<br>Audience<br>Growth | Published<br>Posts | Impressions | Engagements | Engagement<br>Rate (per<br>Impression) | Video<br>Views |
|-------------------------------------------------------|----------|---------------------------|--------------------|-------------|-------------|----------------------------------------|----------------|
| <b>Reporting Period</b><br>Jan 1, 2024 – Aug 31, 2024 | 12,266   | 842                       | 945                | 1,503,894   | 69,294      | 4.6%                                   | 39,654         |
| • 7 Visit Sidmouth                                    | 8,276    | 629                       | 318                | 1,263,180   | 42,945      | 3.4%                                   | 15,083         |
| isitsidmouth                                          | 3,723    | 191                       | 379                | 228,056     | 25,885      | 11.4%                                  | 24,460         |
|                                                       | 267      | 22                        | 248                | 12,658      | 464         | 3.7%                                   | 111            |