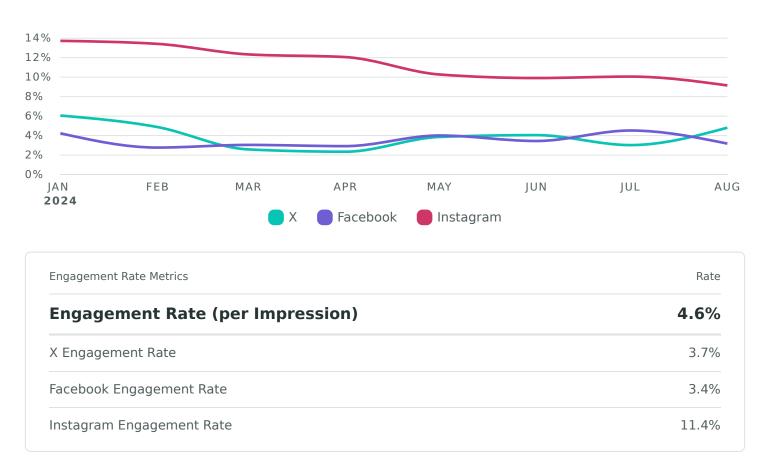

#### **Engagement Rate**

See how engaged people are with your posts during the reporting period.

Engagement Rate (per Impression), by Month

### **Performance Summary**

View your key profile performance metrics from the reporting period.

| Impressions<br><b>1,503,894</b>          | Engagements<br><b>69,294</b> | Post Link Clicks <b>2,295</b> |  |  |  |  |  |
|------------------------------------------|------------------------------|-------------------------------|--|--|--|--|--|
| Engagement Rate (per Impression)<br>4.6% |                              |                               |  |  |  |  |  |