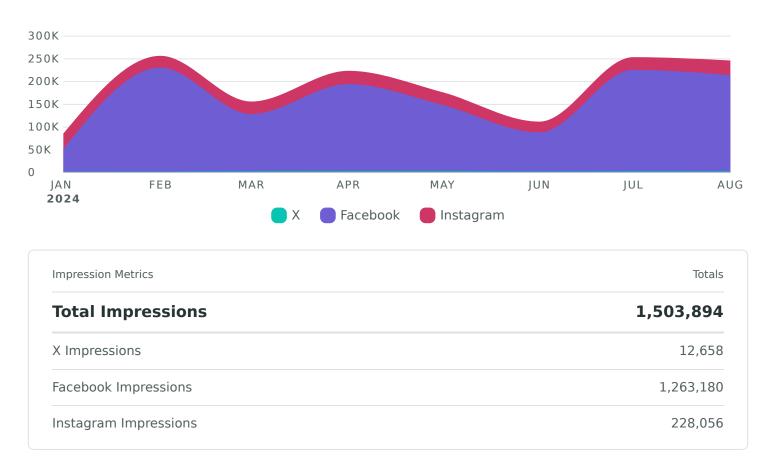

#### Impressions

Review how your content was seen across networks during the reporting period.

Impressions, by Month

### **Profiles**

Review your aggregate profile and page metrics from the reporting period.

| Profile                                               | Audience | Net<br>Audience<br>Growth | Published<br>Posts | Impressions | Engagements | Engagement<br>Rate (per<br>Impression) | Video<br>Views |
|-------------------------------------------------------|----------|---------------------------|--------------------|-------------|-------------|----------------------------------------|----------------|
| <b>Reporting Period</b><br>Jan 1, 2024 – Aug 31, 2024 | 12,266   | 842                       | 945                | 1,503,894   | 69,294      | 4.6%                                   | 39,654         |
| • 7 Visit Sidmouth                                    | 8,276    | 629                       | 318                | 1,263,180   | 42,945      | 3.4%                                   | 15,083         |
| isitsidmouth                                          | 3,723    | 191                       | 379                | 228,056     | 25,885      | 11.4%                                  | 24,460         |
|                                                       | 267      | 22                        | 248                | 12,658      | 464         | 3.7%                                   | 111            |