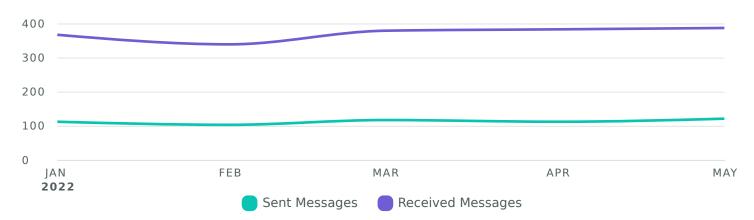

#### Message Volume

Review the volume of sent and received messages across networks during the selected time period.

Messages per Month

| Sent Messages Metrics       | Totals | % Change      |
|-----------------------------|--------|---------------|
| Total Sent Messages         | 565    | <b>∖</b> 5.8% |
| Twitter Sent Messages       | 158    | ∖ 6%          |
| Facebook Sent Messages      | 193    | ∖∎9.4%        |
| Instagram Sent Messages     | 214    | ∖∎2.3%        |
| Received Messages Metrics   | Totals | % Change      |
| Total Received Messages     | 1,855  | <b>∖6.8</b> % |
| Twitter Received Messages   | 239    | ∖∎12.8%       |
| Facebook Received Messages  | 207    | ∖ 48.5%       |
| Instagram Received Messages | 1,409  | <b>↗</b> 7.2% |