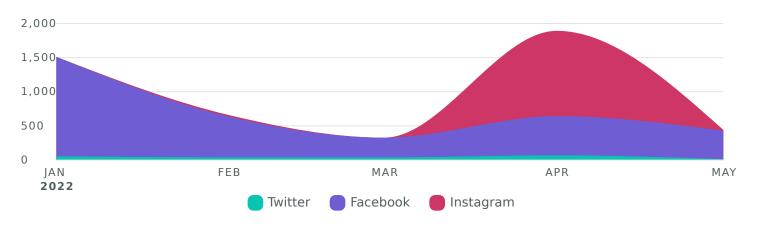

#### **Audience Growth**

See how your audience grew during the reporting period.