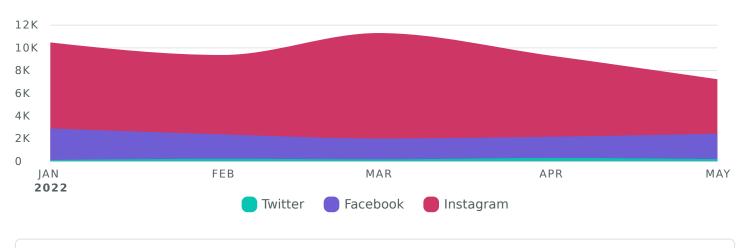

#### Impressions

Review how your content was seen across networks during the reporting period.

Impressions, by Month

| 20K                  |         |          |           |         |                 |
|----------------------|---------|----------|-----------|---------|-----------------|
| 00K                  |         |          |           |         |                 |
| 0K                   |         |          |           |         |                 |
|                      |         |          |           |         |                 |
| 0К<br>0К             |         |          |           |         |                 |
|                      |         |          |           |         |                 |
| JAN<br>2022          | FEB     | MAR      |           | APR     | MAY             |
|                      | Twitter | Facebook | Instagram |         |                 |
|                      |         |          |           |         |                 |
| Impression Metrics   |         |          |           | Totals  | % Change        |
| Total Impressions    |         |          |           | 534,433 | <b>∖ 13.9</b> % |
| Twitter Impressions  |         |          |           | 20,165  | ≥21.7%          |
| Facebook Impressions |         |          |           | 223,248 | ∖ 39.2%         |
|                      |         |          |           |         |                 |