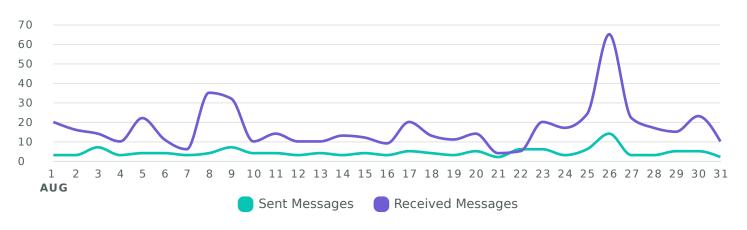

## **Message Volume**

Review the volume of sent and received messages across networks during the selected time period.

## Messages per Day

| Sent Messages Metrics   | Totals | % Change       |
|-------------------------|--------|----------------|
| Total Sent Messages     | 135    | <b>723.9</b> % |
| Twitter Sent Messages   | 37     | <b>7</b> 19.4% |
| Facebook Sent Messages  | 53     | <b>才</b> 39.5% |
| Instagram Sent Messages | 45     | <b>才</b> 12.5% |

| Received Messages Metrics   | Totals | % Change        |  |
|-----------------------------|--------|-----------------|--|
| Total Received Messages     | 524    | <b>744.8</b> %  |  |
| Twitter Received Messages   | 45     | <b>7</b> 7.1%   |  |
| Facebook Received Messages  | 137    | <b>才</b> 101.5% |  |
| Instagram Received Messages | 342    | <b>≯</b> 35.7%  |  |