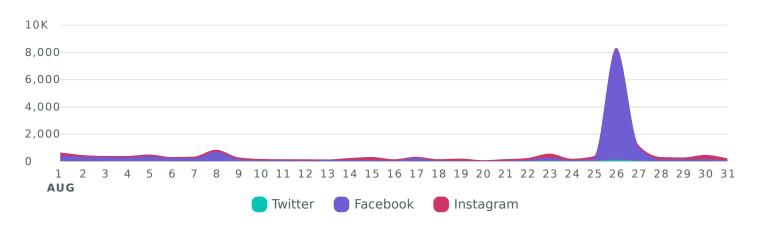

## **Impressions**

Review how your content was seen across networks during the reporting period.

Impressions, by Day

| Impression Metrics    | Totals  | % Change       |
|-----------------------|---------|----------------|
| Total Impressions     | 197,494 | <b>\1.8</b> %  |
| Twitter Impressions   | 5,080   | <b>≯</b> 50%   |
| Facebook Impressions  | 147,763 | ≥ 10.6%        |
| Instagram Impressions | 44,651  | <b>≯</b> 37.5% |