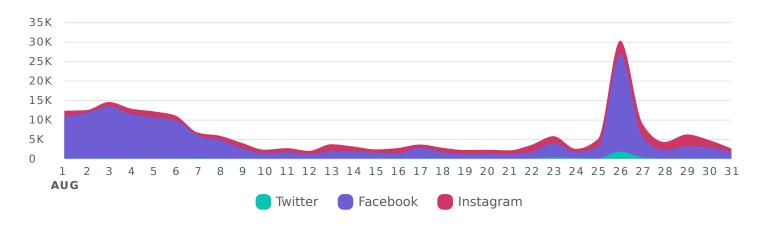

## **Impressions**

Review how your content was seen across networks during the reporting period.

Impressions, by Day

| Impression Metrics    | Totals  | % Change       |
|-----------------------|---------|----------------|
| Total Impressions     | 197,494 | <b>\1.8</b> %  |
| Twitter Impressions   | 5,080   | <b>≯</b> 50%   |
| Facebook Impressions  | 147,763 | ≥ 10.6%        |
| Instagram Impressions | 44,651  | <b>≯</b> 37.5% |