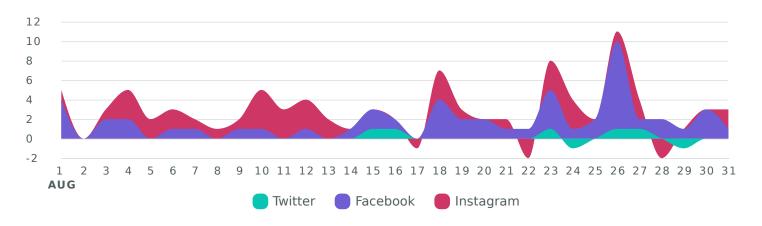

### **Audience Growth**

See how your audience grew during the reporting period.

Net Audience Growth, by Day

| Audience Metrics              | Totals | % Change       |
|-------------------------------|--------|----------------|
| Total Audience                | 9,124  | <b>₹1.6</b> %  |
| Total Net Audience Growth     | 89     | <b>≯18.7</b> % |
| Twitter Net Follower Growth   | 3      | <b>≥</b> 62.5% |
| Facebook Net Page Likes       | 51     | <b>≯</b> 45.7% |
| Instagram Net Follower Growth | 35     | <b>≯</b> 9.4%  |