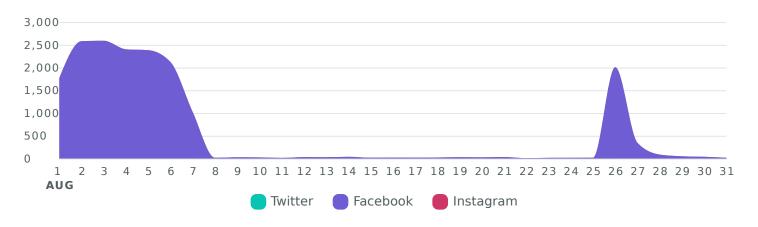

### **Audience Growth**

See how your audience grew during the reporting period.

Net Audience Growth, by Day

| Audience Metrics              | Totals | % Change       |
|-------------------------------|--------|----------------|
| Total Audience                | 9,124  | <b>₹1.6</b> %  |
| Total Net Audience Growth     | 89     | <b>≯18.7</b> % |
| Twitter Net Follower Growth   | 3      | <b>≥</b> 62.5% |
| Facebook Net Page Likes       | 51     | <b>≯</b> 45.7% |
| Instagram Net Follower Growth | 35     | <b>≯</b> 9.4%  |