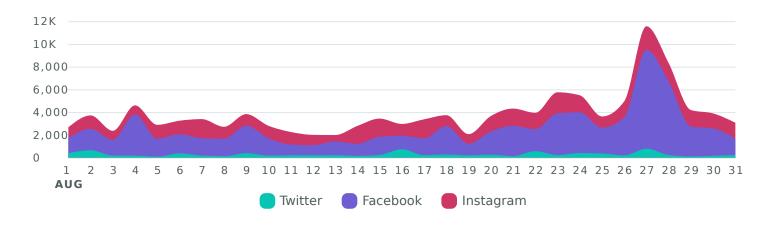

## **Impressions**

Review how your content was seen across networks during the reporting period.

Impressions, by Day

| Impression Metrics    | Totals  | % Change       |  |
|-----------------------|---------|----------------|--|
| Total Impressions     | 119,584 | <b>≯27.1</b> % |  |
| Twitter Impressions   | 8,906   | <b>≥</b> 28.6% |  |
| Facebook Impressions  | 71,591  | <b>≯</b> 46.4% |  |
| Instagram Impressions | 39,087  | <b>7</b> 19.4% |  |