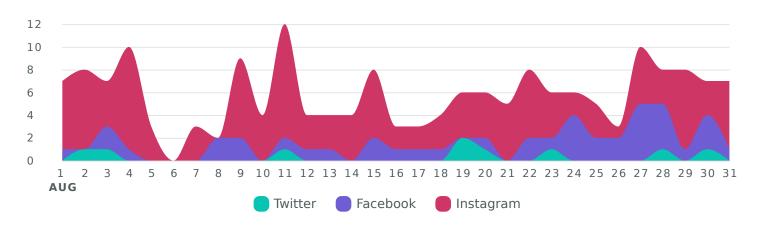

## **Audience Growth**

See how your audience grew during the reporting period.

Audience Gained, by Day

| Audience Metrics                                  | Totals | % Change        |  |
|---------------------------------------------------|--------|-----------------|--|
| Total Audience 19                                 | 7,875  | <b>72.2</b> %   |  |
| Total Net Audience Growth    Output  Description: | 141    | <b>₹13.7</b> %  |  |
| Twitter Followers Gained                          | 9      | <b>≯</b> 28.6%  |  |
| Facebook Page Likes                               | 42     | <b>才</b> 133.3% |  |
| Instagram Followers Gained                        | 129    | <b>7</b> 9.3%   |  |