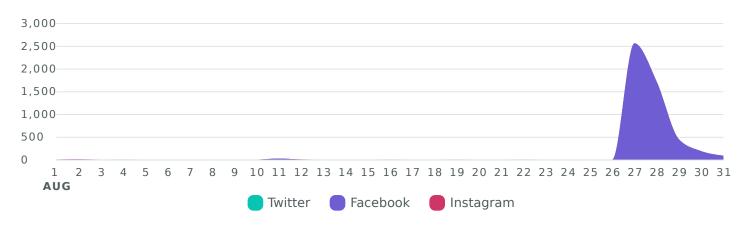

## **Impressions**

Review how your content was seen across networks during the reporting period.

Impressions, by Day

| Impression Metrics    | Totals  | % Change       |  |
|-----------------------|---------|----------------|--|
| Total Impressions     | 119,584 | <b>≯27.1</b> % |  |
| Twitter Impressions   | 8,906   | <b>≥</b> 28.6% |  |
| Facebook Impressions  | 71,591  | <b>≯</b> 46.4% |  |
| Instagram Impressions | 39,087  | <b>7</b> 19.4% |  |