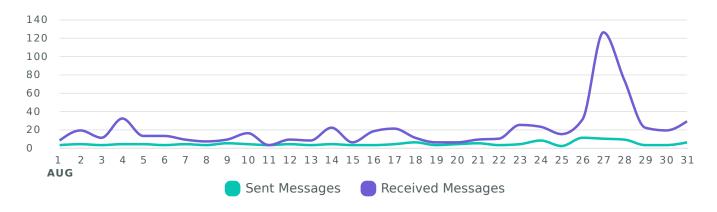

## **Message Volume**

Review the volume of sent and received messages across networks during the selected time period.

### Messages per Day

| Sent Messages Metrics   | Totals | % Change       |
|-------------------------|--------|----------------|
| Total Sent Messages     | 138    | <b>₹26.6</b> % |
| Twitter Sent Messages   | 37     | <b>≯</b> 8.8%  |
| Facebook Sent Messages  | 55     | <b>≯</b> 52.8% |
| Instagram Sent Messages | 46     | <b>才</b> 17.9% |

| Received Messages Metrics Totals |     | % Change        |  |
|----------------------------------|-----|-----------------|--|
| Total Received Messages          | 630 | <b>₹78.5</b> %  |  |
| Twitter Received Messages        | 79  | <b>≯</b> 38.6%  |  |
| Facebook Received Messages       | 220 | <b>才</b> 223.5% |  |
| Instagram Received Messages      | 331 | <b>≯</b> 45.2%  |  |