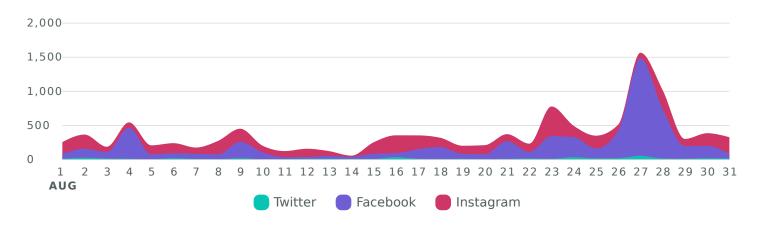

## **Engagement**

See how people are engaging with your posts during the reporting period.

Engagements, by Day

| Engagement Metrics                   | Totals | % Change       |  |
|--------------------------------------|--------|----------------|--|
| Total Engagements 1                  | 11,215 | <b>≯39.7</b> % |  |
| Twitter Engagements                  | 305    | <b>≥</b> 4.7%  |  |
| Facebook Engagements                 | 6,220  | <b>≯</b> 52.1% |  |
| Instagram Engagements                | 4,690  | <b>≯</b> 29.6% |  |
| Engagement Rate (per Impression)   • | 9.4%   | <b>⊅9.9</b> %  |  |